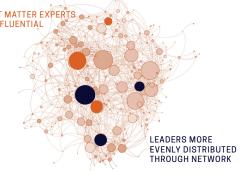

### INFORMATION NETWORK MAP **POST INTERVENTION** SUBJECT MATTER EXPERTS MORE INFILIENTIAL

#### **KEY TAKEAWAY**

A more even distribution of influential individuals across the network represents improved leveraging of key stakeholders and subject matter experts.